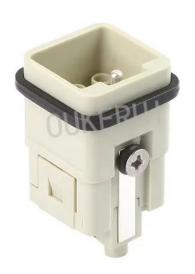

# 7 Pin Heavy Duty Connector Male Insert

OUKERUIO is a professional manufacturer. 7 Pin Heavy Duty Connector Male Insert We have perfect design, high quality raw materials, high performance and competitive price, which is what every customer wants, and we can offer it to you. Of course, our perfect after-sales service should not be missing. If you are interested in our services, you can consult us now, we will reply you in time!

### Product Description

High quality 7 Pin Heavy Duty Connector Male Insert is offered by China manufacturer OUKERUI .Buy 7 Pin Heavy Duty Connector Male Insert which is of high quality directly with low price. Heavy duty connector interposer available for printed industry pins, multi-pole industrial connectors, CE and UL approved, factory supplied

#### Product Description

7 Pin Heavy Duty Connector Male Insert is a Heavy Duty Connector manufacturer with TUV audit. We also have CE, UL, EAC certified high performance connectors. ISO quality management system. Patent configuration, easy installation, quick installation. Personalized interfaces for different scenarios. High quality raw material guarantee. Create more environmentally friendly products.