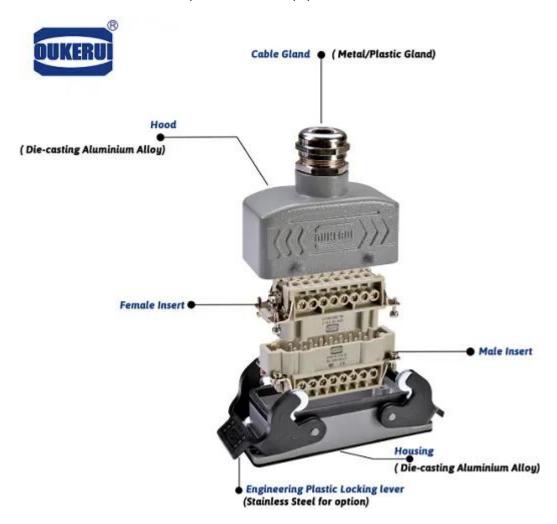

上壳 Hoods

母插体 Female insert

公插体 Male insert

下壳 Housings

 开孔安装/Bulkhead mounting 側面进线/Side entry

 开孔安装/Bulkhead mounti g 顶部进线/Top entry

 表面安装/Surface mounti g 顶部进线/Top entry

 表面安装/Surface mounti g 側面进线/Side entry

●电缆对接/Cable to Cable 侧面进线/Side entry

 电缆对接/Cable to Cable 頂部进线/Top entry